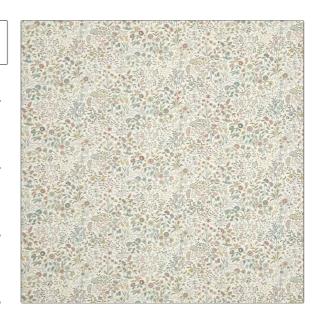

## PATTERN Shepherdly Flowers COLOR Lichen

Liberty of London

Fabric

USES

CATEGORIES

APPLICATION

Bedding, Drapery, Multipurpose, Upholstery **Prints** 

воок

COLORS

**LOL** House Florals

Green

DESIGN TYPES

SCALE

Floral, Print Pattern

Large

RAILROADED