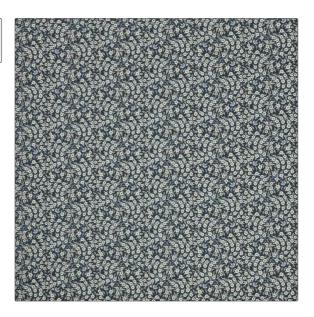

## FABRICUT Fabric Product Details

| PATTERN Emp<br>COLOR Ink             | ress Vine   |
|--------------------------------------|-------------|
| BRAND                                | APPLICATION |
| Liberty of London                    | Fabric      |
| USES                                 | CATEGORIES  |
| Bedding, Drapery<br>Multipurpose, Up |             |
| воок                                 | COLORS      |
| LOL House Florals                    | Blue        |
| DESIGN TYPES                         | SCALE       |
| Floral, Print Patte                  | n Medium    |