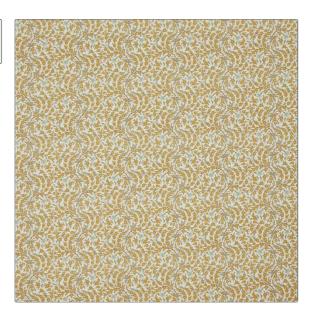

## FABRICUT Fabric Product Details

| PATTERN<br>COLOR                              | Empress Vine<br>Fennel |             |
|-----------------------------------------------|------------------------|-------------|
| BRAND                                         |                        | APPLICATION |
| Liberty of London                             |                        | Fabric      |
| USES                                          |                        | CATEGORIES  |
| Bedding, Drapery,<br>Multipurpose, Upholstery |                        | Prints      |
| воок                                          |                        | COLORS      |
| LOL House Florals                             |                        | Blue        |
| DESIGN TYPES                                  |                        | SCALE       |
| Floral, Print Pattern                         |                        | Medium      |