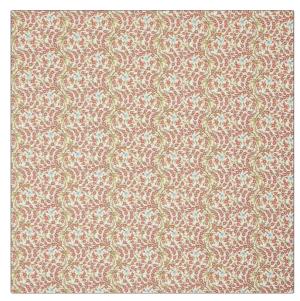

## FABRICUT Fabric Product Details

| PATTERN Empress Vin                           | e                     |  |
|-----------------------------------------------|-----------------------|--|
| BRAND                                         | APPLICATION           |  |
| Liberty of London                             | Fabric                |  |
| USES                                          | CATEGORIES            |  |
| Bedding, Drapery,<br>Multipurpose, Upholstery | Prints                |  |
| COLORS                                        | DESIGN TYPES          |  |
| Red                                           | Floral, Print Pattern |  |
| SCALE                                         | RAILROADED            |  |

Not Railroaded

| WIDTH                | VERTICAL REPEAT         | HORIZONTAL REPEAT             | CONTENT        |
|----------------------|-------------------------|-------------------------------|----------------|
| 54.00 in (137.16 cm) | 5.30 in (13.46 cm)      | 6.70 in (17.02 cm)            | 100% Cotton    |
| BACKING              | FIRE CODES              | DOUBLE RUBS                   | PRODUCT NUMBER |
|                      | UFAC Class I / NFPA 260 | Exceeds 30,000 Double<br>Rubs | 2209204        |
| COUNTRY              | CLEANING CODES          |                               |                |
| Spain                | S                       |                               |                |