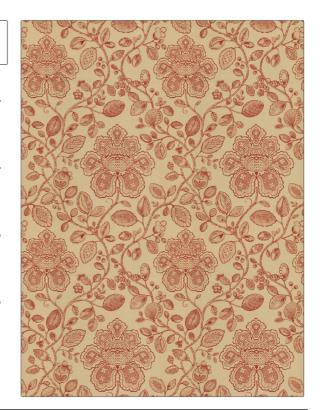

## FABRICUT Fabric Product Details

| PATTERN | My Everything |
|---------|---------------|
| COLOR   | 01            |
|         |               |

BRAND APPLICATION **Fabricut** Fabric

Bedding, Drapery, Multipurpose

USES

**Prints** 

COLORS DESIGN TYPES

Red Floral, Print Pattern, Toile

CATEGORIES

SCALE RAILROADED

Large Not Railroaded

| WIDTH                | VERTICAL REPEAT     | HORIZONTAL REPEAT   | CONTENT        |
|----------------------|---------------------|---------------------|----------------|
| 54.00 in (137.16 cm) | 36.00 in (91.44 cm) | 25.60 in (65.02 cm) | 100% Cotton    |
| BACKING              | PRODUCT NUMBER      | COUNTRY             | CLEANING CODES |
|                      | 0223401             | India               |                |