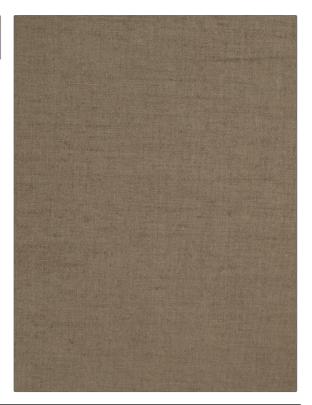

## FABRICUT Fabric Product Details

| PATTERN<br>COLOR | Serrano Chir<br>Chocolate | ntz                                            |
|------------------|---------------------------|------------------------------------------------|
| BRAND            |                           | APPLICATION                                    |
| Fabricut         |                           | Fabric                                         |
| USES             |                           | CATEGORIES                                     |
| Drapery          |                           | Sheer, Solids / Small Scale<br>Patterns, Linen |
| COLORS           |                           | DESIGN TYPES                                   |
| Brown            |                           | Solid                                          |
| RAILROADED       | )                         |                                                |
| Not Railro       | paded                     |                                                |

| WIDTH                | VERTICAL REPEAT   | HORIZONTAL REPEAT | CONTENT                  |
|----------------------|-------------------|-------------------|--------------------------|
| 64.00 in (162.56 cm) | 0.00 in (0.00 cm) | 0.00 in (0.00 cm) | 50% Polyester, 50% Linen |
| BACKING              | PRODUCT NUMBER    | COUNTRY           | CLEANING CODES           |
|                      | 0228101           | Italy             | S                        |