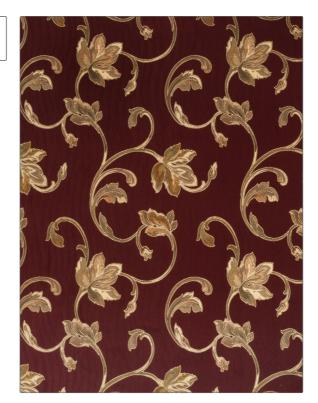

## FABRICUT° Fabric Product Details

PATTERN Portsmouth COLOR 101

BRAND APPLICATION

Fabricut Fabric

USES CATEGORIES

Bedding, Drapery, Wovens Multipurpose

COLORS DESIGN TYPES

Orange / Spice Leaves, Scrollwork

SCALE RAILROADED

Large Not Railroaded

| VIDTH                | VERTICAL REPEAT     | HORIZONTAL REPEAT                                | CONTENT        |
|----------------------|---------------------|--------------------------------------------------|----------------|
| 54.00 in (137.16 cm) | 20.50 in (52.07 cm) | 13.70 in (34.80 cm)                              | 100% Polyester |
| BACKING              | FIRE CODES          | DOUBLE RUBS                                      | PRODUCT NUMBER |
|                      | UFAC Class I        | Exceeds 15,000 Double<br>Rubs (Wyzenbeek Method) | 2300801        |
| COUNTRY              | CLEANING CODES      | _                                                |                |
| India                | S                   |                                                  |                |