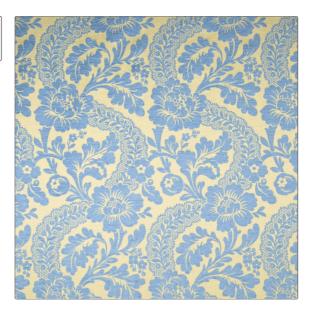

## FABRICUT Fabric Product Details

| PATTERN Sonnet COLOR Cornflo | •                        |
|------------------------------|--------------------------|
| BRAND                        | APPLICATION              |
| Fabricut                     | Fabric                   |
|                              |                          |
| USES                         | CATEGORIES               |
| Multipurpose, Uphol          | stery Wovens, Chenille   |
|                              |                          |
| COLORS                       | DESIGN TYPES             |
| Blue, Yellow                 | Floral, Jacquard Pattern |