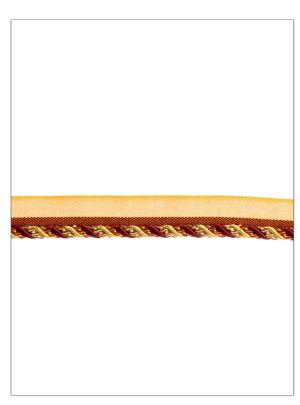

## FABRICUT Tarimming Product Details

PATTERN Cruise
COLOR 83

BRAND APPLICATION

Trimming

USES CATEGORIES

Bedding, Window,
Accessories, Furniture

COLORS

Orange / Spice, Red

ADDITIONAL PRODUCT NOTES

Cord On Tape, Cord Diameter: 0.25 In