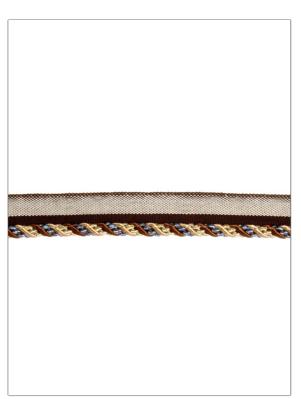

## FABRICUT Tarimming Product Details

PATTERN Cruise
COLOR 84

BRAND APPLICATION

Fabricut Trimming

USES CATEGORIES

Bedding, Window,
Accessories, Furniture

COLORS

Blue

ADDITIONAL PRODUCT NOTES

Cord On Tape, Cord Diameter: 0.25 In