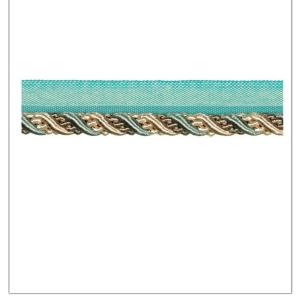

## FABRICUT Tarimming Product Details

PATTERN Repose
COLOR Opal

BRAND APPLICATION

Trimming

USES CATEGORIES

Bedding, Window,
Accessories, Furniture

COLORS

| VERTICAL REPEAT   | HORIZONTAL REPEAT | CONTENT                                                             | PRODUCT NUMBER |
|-------------------|-------------------|---------------------------------------------------------------------|----------------|
| 0.00 in (0.00 cm) | 0.00 in (0.00 cm) | 62% Cotton 18% Acetate<br>3% Acrylic 1% Polyamide,<br>16% Polyester | 2340965        |
| COUNTRY           | CLEANING CODES    | _                                                                   |                |
| Turkey            | S                 |                                                                     |                |
|                   |                   |                                                                     |                |

ADDITIONAL PRODUCT NOTES

Aqua / Teal

Cord On Tape, Cord Diameter: 0.375 In