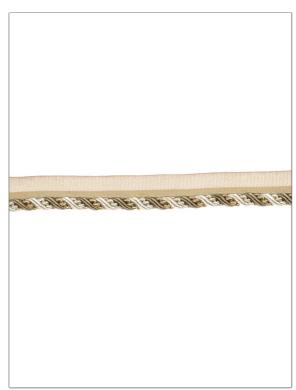

## FABRICUT<sup>®</sup> Trimming Product Details

PATTERN Repose
COLOR COnch

BRAND APPLICATION

Trimming

USES CATEGORIES

Bedding, Window, Accessories, Furniture

COLORS

Beige

ADDITIONAL PRODUCT NOTES

Cord On Tape, Cord Diameter: 0.375 In