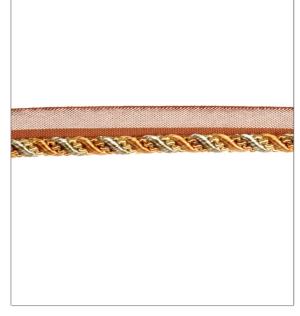

## FABRICU T°Trimming Product Details

PATTERN Repose
COLOR Cantaloupe

BRAND APPLICATION

Trimming

USES CATEGORIES

Bedding, Window, Accessories, Furniture

COLORS

| VERTICAL REPEAT   | HORIZONTAL REPEAT | CONTENT                                                             | PRODUCT NUMBER |
|-------------------|-------------------|---------------------------------------------------------------------|----------------|
| 0.00 in (0.00 cm) | 0.00 in (0.00 cm) | 62% Cotton 18% Acetate<br>3% Acrylic 1% Polyamide,<br>16% Polyester | 2340971        |
| COUNTRY           | CLEANING CODES    | _                                                                   |                |
| Turkey            | S                 |                                                                     |                |
|                   |                   |                                                                     |                |

ADDITIONAL PRODUCT NOTES

Coral / Peach

Cord On Tape, Cord Diameter: 0.375 In