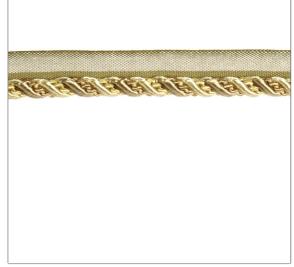

## FABRICUT Tarimming Product Details

PATTERN Repose
COLOR Desert

BRAND APPLICATION

Trimming

USES CATEGORIES

Bedding, Window,
Accessories, Furniture

COLORS

Taupe / Tan

ADDITIONAL PRODUCT NOTES

Cord On Tape, Cord Diameter: 0.375 In