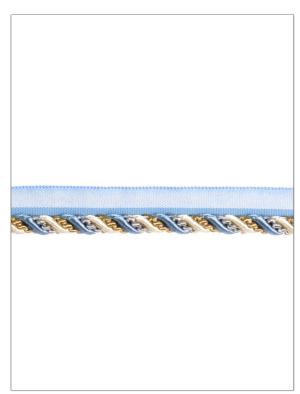

## FABRICUT Tarimming Product Details

PATTERN Repose
COLOR Cobalt

BRAND APPLICATION

Fabricut Trimming

USES CATEGORIES

Bedding, Window,
Accessories, Furniture

COLORS

Blue

| VERTICAL REPEAT   | HORIZONTAL REPEAT | CONTENT                                                             | PRODUCT NUMBER |
|-------------------|-------------------|---------------------------------------------------------------------|----------------|
| 0.00 in (0.00 cm) | 0.00 in (0.00 cm) | 62% Cotton 18% Acetate<br>3% Acrylic 1% Polyamide,<br>16% Polyester | 2340980        |
| COUNTRY           | CLEANING CODES    | _                                                                   |                |
| Turkey            | S                 |                                                                     |                |

ADDITIONAL PRODUCT NOTES

Cord On Tape, Cord Diameter: 0.375 In