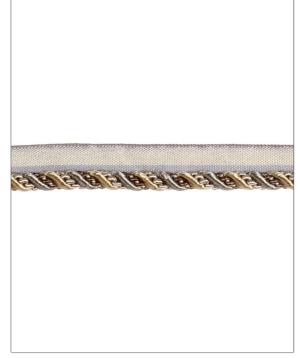

## FABRICUT Tarimming Product Details

PATTERN Repose
COLOR Pewter

BRAND APPLICATION

Fabricut Trimming

USES CATEGORIES

Bedding, Window,
Accessories, Furniture

COLORS

Grey

ADDITIONAL PRODUCT NOTES

Cord On Tape, Cord Diameter: 0.375 In