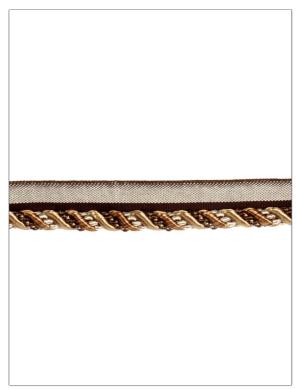

## FABRICUT Tarimming Product Details

PATTERN Repose
COLOR Mocha

BRAND APPLICATION

Fabricut Trimming

USES CATEGORIES

Bedding, Window,
Accessories, Furniture

Cord With Tape

Brown

ADDITIONAL PRODUCT NOTES

Cord On Tape, Cord Diameter: 0.375 In