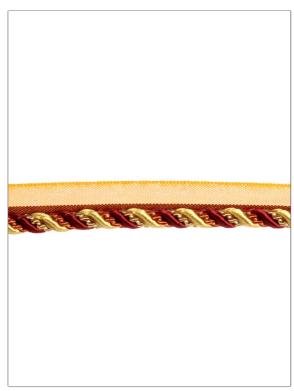

## FABRICUT Tarimming Product Details

PATTERN Repose
COLOR Sangria

BRAND APPLICATION

Fabricut Trimming

USES CATEGORIES

Bedding, Window, Accessories, Furniture

COLORS

| VERTICAL REPEAT   | HORIZONTAL REPEAT | CONTENT                                                             | PRODUCT NUMBER |
|-------------------|-------------------|---------------------------------------------------------------------|----------------|
| 0.00 in (0.00 cm) | 0.00 in (0.00 cm) | 62% Cotton 18% Acetate<br>3% Acrylic 1% Polyamide,<br>16% Polyester | 2340983        |
| COUNTRY           | CLEANING CODES    | _                                                                   |                |
| Turkey            | S                 |                                                                     |                |
|                   |                   |                                                                     |                |

ADDITIONAL PRODUCT NOTES

Red

Cord On Tape, Cord Diameter: 0.375 In