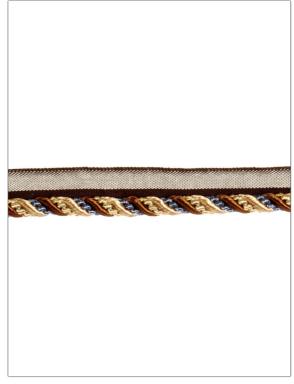

## FABRICUT Tarimming Product Details

PATTERN Repose
COLOR Heritage

BRAND APPLICATION

Fabricut Trimming

USES CATEGORIES

Bedding, Window, Accessories, Furniture

COLORS

| VERTICAL REPEAT   | HORIZONTAL REPEAT | CONTENT                                                             | PRODUCT NUMBER |
|-------------------|-------------------|---------------------------------------------------------------------|----------------|
| 0.00 in (0.00 cm) | 0.00 in (0.00 cm) | 62% Cotton 18% Acetate<br>3% Acrylic 1% Polyamide,<br>16% Polyester | 2340984        |
| COUNTRY           | CLEANING CODES    | _                                                                   |                |
| Turkey            | S                 |                                                                     |                |
|                   |                   |                                                                     |                |

ADDITIONAL PRODUCT NOTES

Blue

Cord On Tape, Cord Diameter: 0.375 In