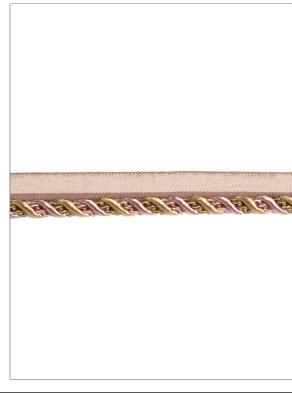

## FABRICUT° Trimming Product Details

PATTERN Repose **Light Amethyst** COLOR BRAND APPLICATION **Fabricut Trimming** USES CATEGORIES Bedding, Window, Cord With Tape Accessories, Furniture COLORS

Lavender / Purple

ADDITIONAL PRODUCT NOTES

Cord On Tape, Cord Diameter: 0.375 In