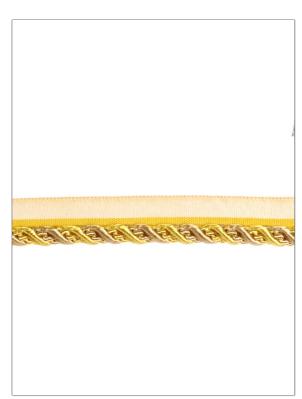

## FABRICUT Tarimming Product Details

PATTERN Repose
COLOR Antique

BRAND APPLICATION

Trimming

USES CATEGORIES

Bedding, Window, Accessories, Furniture

COLORS

Gold

ADDITIONAL PRODUCT NOTES

Cord On Tape, Cord Diameter: 0.375 In