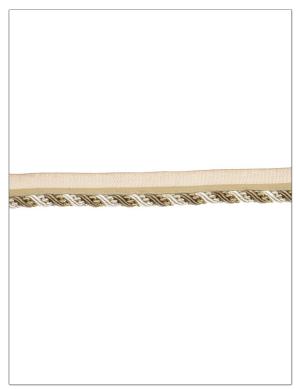

## FABRICUT Tarimming Product Details

PATTERN Repose
COLOR 67

BRAND APPLICATION

Trimming

USES CATEGORIES

Bedding, Window,
Accessories, Furniture

COLORS

Beige

ADDITIONAL PRODUCT NOTES

Cord On Tape, Cord Diameter: 0.375 In