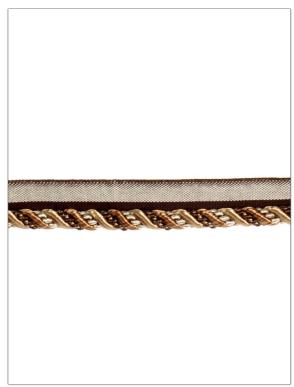

## FABRICUT Tarimming Product Details

PATTERN Repose
COLOR 82

BRAND APPLICATION

Fabricut Trimming

USES CATEGORIES

Bedding, Window, Accessories, Furniture

COLORS

| VERTICAL REPEAT   | HORIZONTAL REPEAT | CONTENT                                                             | PRODUCT NUMBER |
|-------------------|-------------------|---------------------------------------------------------------------|----------------|
| 0.00 in (0.00 cm) | 0.00 in (0.00 cm) | 62% Cotton 18% Acetate<br>3% Acrylic 1% Polyamide,<br>16% Polyester | 2341282        |
| COUNTRY           | CLEANING CODES    | _                                                                   |                |
| Turkey            | S                 |                                                                     |                |
|                   |                   |                                                                     |                |

ADDITIONAL PRODUCT NOTES

Brown

Cord On Tape, Cord Diameter: 0.375 In