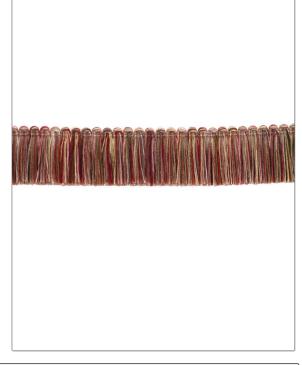

## FABRICUT Tarimming Product Details

PATTERN Escargot
COLOR Watermelon

BRAND

APPLICATION

**Fabricut** 

**Trimming** 

USES

CATEGORIES

Accessories, Furniture

Brush / Moss Fringe

COLORS

Pink

| VERTICAL REPEAT   | HORIZONTAL REPEAT | CONTENT                                              | PRODUCT NUMBER |
|-------------------|-------------------|------------------------------------------------------|----------------|
| 0.00 in (0.00 cm) | 0.00 in (0.00 cm) | 78% Acrylic 13% Acetate<br>7% Polyester 2% Polyamide | 2342587        |
| COUNTRY           | CLEANING CODES    | _                                                    |                |
| Turkey            | s                 |                                                      |                |
| iuiney            | 3                 |                                                      |                |

ADDITIONAL PRODUCT NOTES

Brush Fringe, Total Length: 1.50 In