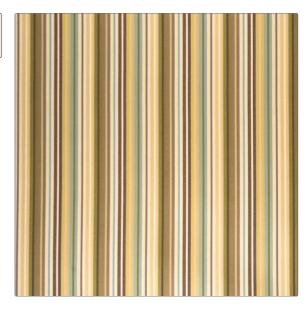

## FABRICUT Fabric Product Details

| PATTERN Trumpeter COLOR Iris                  |              |
|-----------------------------------------------|--------------|
| BRAND                                         | APPLICATION  |
| Fabricut                                      | Fabric       |
| USES                                          | CATEGORIES   |
| Upholstery                                    | Wovens       |
| COLORS                                        | DESIGN TYPES |
| Lavender / Purple, Light<br>Blue, Light Green | Stripes      |