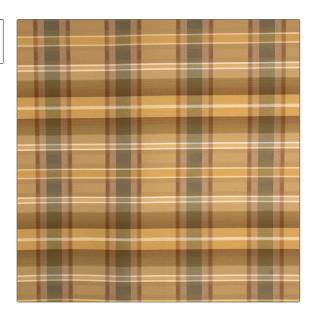

## FABRICUT Fabric Product Details

| PATTERN Bassist COLOR Harvest                     |                      |
|---------------------------------------------------|----------------------|
| BRAND                                             | APPLICATION          |
| Fabricut                                          | Fabric               |
| USES                                              | CATEGORIES           |
| Upholstery                                        | Wovens  DESIGN TYPES |
| Gold, Light Green, Orange /<br>Spice, Multi-Color | Check / Plaid        |
| SCALE                                             | RAILROADED           |