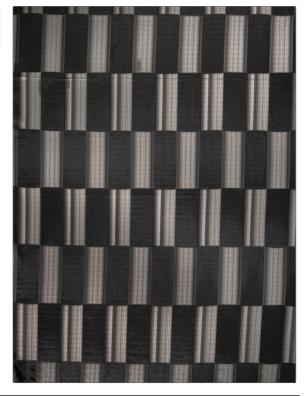

## FABRICUT Fabric Product Details

| COLOR    | Charcoal |                                         |  |
|----------|----------|-----------------------------------------|--|
|          |          |                                         |  |
| BRAND    |          | APPLICATION                             |  |
| Fabricut |          | Fabric                                  |  |
| USES     |          | CATEGORIES                              |  |
| Drapery  |          | Wide Width, Sheer                       |  |
| COLORS   |          | DESIGN TYPES                            |  |
| Grey     |          | Check / Plaid,<br>Contemporary / Modern |  |

RAILROADED

Railroaded

**Oblong Check** 

PATTERN

SCALE

Large

| VIDTH                 | VERTICAL REPEAT        | HORIZONTAL REPEAT  | CONTENT        |
|-----------------------|------------------------|--------------------|----------------|
| 122.00 in (309.88 cm) | 23.00 in (58.42 cm)    | 9.20 in (23.37 cm) | 100% Polyester |
| BACKING               | FIRE CODES             | PRODUCT NUMBER     | COUNTRY        |
|                       | Passes "NFPA 701" 2010 | 2354503            | Turkey         |
| CLEANING CODES        | _                      |                    |                |
| S                     |                        |                    |                |

ADDITIONAL PRODUCT NOTES

Lead Banding, Shown Railroaded, Exclusive Pattern