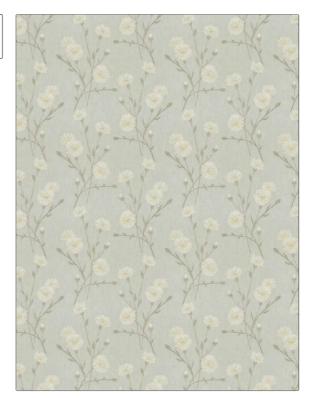

## FABRICUT® Fabric Product Details

Embroidery, Floral

PATTERN Doris
COLOR 01

Fabricut

Fabric

USES

CATEGORIES

Bedding, Drapery

Crewels / Embroideries

COLORS DESIGN TYPES

Grey

SCALE RAILROADED

Medium Not Railroaded

| WIDTH                | VERTICAL REPEAT    | HORIZONTAL REPEAT   | CONTENT                                                           |
|----------------------|--------------------|---------------------|-------------------------------------------------------------------|
| 51.00 in (129.54 cm) | 9.25 in (23.50 cm) | 10.37 in (26.34 cm) | Embroidery: 100%<br>Polyester, Base: 52%<br>Cotton, 48% Polyester |
| BACKING              | PRODUCT NUMBER     | COUNTRY             | CLEANING CODES                                                    |
|                      | 2370001            | India               | S                                                                 |