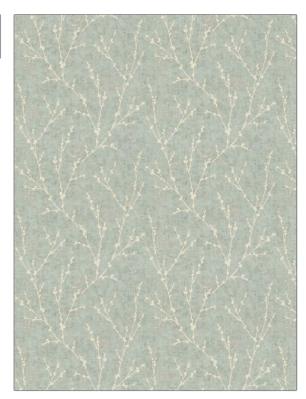

## FABRICUT Fabric Product Details

Fly Wings PATTERN COLOR Dew BRAND APPLICATION **Fabricut** Fabric USES CATEGORIES Bedding, Drapery Crewels / Embroideries COLORS DESIGN TYPES Aqua / Teal Embroidery, Novelty SCALE RAILROADED Medium **Not Railroaded** 

| WIDTH                | VERTICAL REPEAT     | HORIZONTAL REPEAT   | CONTENT                                      |
|----------------------|---------------------|---------------------|----------------------------------------------|
| 50.00 in (127.00 cm) | 13.75 in (34.92 cm) | 12.50 in (31.75 cm) | Embroidery: 100% Rayon,<br>Base: 100% Cotton |
| BACKING              | PRODUCT NUMBER      | COUNTRY             | CLEANING CODES                               |
|                      | 2370101             | India               | S                                            |