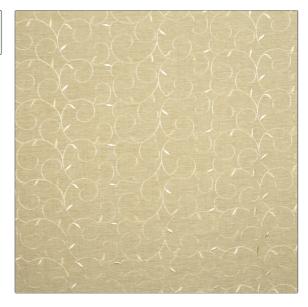

## FABRICUT Fabric Product Details

| color 02 |
|----------|
|----------|

BRAND APPLICATION **Fabricut** Fabric USES CATEGORIES Drapery Sheer, Crewels / **Embroideries** DESIGN TYPES COLORS Grey, Beige, Light Green Embroidery, Scrollwork SCALE RAILROADED

Not Railroaded

Small

| WIDTH                | VERTICAL REPEAT        | HORIZONTAL REPEAT   | CONTENT        |
|----------------------|------------------------|---------------------|----------------|
| 54.00 in (137.16 cm) | 4.20 in (10.67 cm)     | 21.50 in (54.61 cm) | 100% Polyester |
| BACKING              | FIRE CODES             | PRODUCT NUMBER      | COUNTRY        |
|                      | Passes "NFPA 701" 1999 | 2426802             | Turkey         |
| CLEANING CODES       |                        |                     |                |
| S                    | _                      |                     |                |