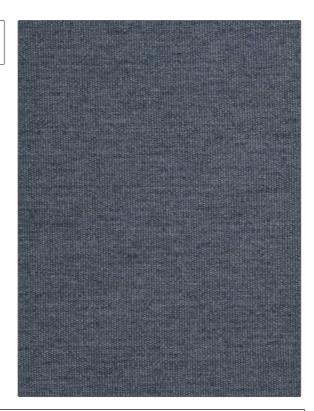

## FABRICUT Fabric Product Details

PATTERN Merino
COLOR Denim

BRAND

APPLICATION

**Fabricut** 

Fabric

USES

CATEGORIES

Upholstery

Wovens, Solids / Small Scale Patterns

COLORS

DESIGN TYPES

Blue

Solid, Texture Plain

RAILROADED

Railroaded