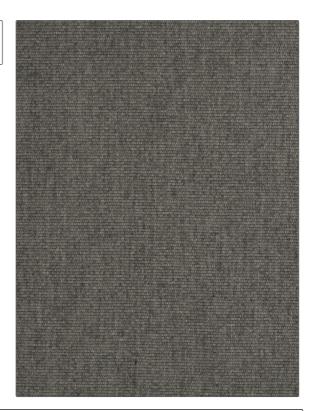

## FABRICUT Fabric Product Details

PATTERN Merino COLOR 04

BRAND

APPLICATION

**Fabricut** 

Fabric

USES

CATEGORIES

Upholstery

Wovens, Solids / Small Scale Patterns

COLORS

DESIGN TYPES

Grey

Solid, Texture Plain

RAILROADED

Railroaded

| WIDTH                      | FINISH                        | VERTICAL REPEAT                  | HORIZONTAL REPEAT                                |
|----------------------------|-------------------------------|----------------------------------|--------------------------------------------------|
| 54.00 in (137.16 cm)       | Soil & Stain Repellent Finish | 0.00 in (0.00 cm)                | 0.00 in (0.00 cm)                                |
| CONTENT                    | BACKING                       | FIRE CODES                       | DOUBLE RUBS                                      |
| 62% Acrylic, 38% Polyester |                               | UFAC Class I, Passes NFPA<br>260 | Exceeds 30,000 Double<br>Rubs (Wyzenbeek Method) |
| PRODUCT NUMBER             | COUNTRY                       | CLEANING CODES                   |                                                  |
| 2439704                    | USA                           | S                                |                                                  |
|                            |                               |                                  |                                                  |

ADDITIONAL PRODUCT NOTES

Soil & Stain Repellent Finish, Shown Railroaded