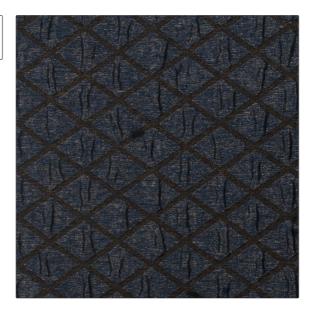

## FABRICUT Fabric Product Details

| PATTERN     | Marciano |                                   |  |
|-------------|----------|-----------------------------------|--|
| COLOR       | Lagoon   |                                   |  |
|             |          |                                   |  |
| BRAND       |          | APPLICATION                       |  |
| Fabricut    |          | Fabric                            |  |
| USES        |          | CATEGORIES                        |  |
| Upholstery  |          | Wovens                            |  |
|             |          |                                   |  |
| COLORS      |          | DESIGN TYPES                      |  |
| Blue, Brown |          | Contemporary / Modern,<br>Diamond |  |