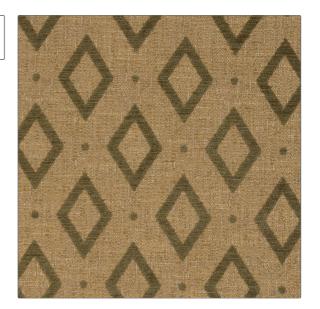

## FABRICUT° Fabric Product Details

PATTERN Abruzzi
COLOR Shamrock

BRAND APPLICATION

Fabricut Fabric

USES CATEGORIES

Upholstery Solids / Small Scale Patterns, Chenille

COLORS DESIGN TYPES

Gold, Green Diamond

SCALE RAILROADED

Small Not Railroaded

| WIDTH                | VERTICAL REPEAT                  | HORIZONTAL REPEAT                                | CONTENT                                 |
|----------------------|----------------------------------|--------------------------------------------------|-----------------------------------------|
| 54.00 in (137.16 cm) | 5.10 in (12.95 cm)               | 3.50 in (8.89 cm)                                | 53% Acrylic 27% Polyester<br>20% Cotton |
| BACKING              | FIRE CODES                       | DOUBLE RUBS                                      | PRODUCT NUMBER                          |
|                      | UFAC Class I, Passes NFPA<br>260 | Exceeds 36,000 Double<br>Rubs (Wyzenbeek Method) | 2462802                                 |
| COUNTRY              | CLEANING CODES                   |                                                  |                                         |
| Italy                | S                                |                                                  |                                         |