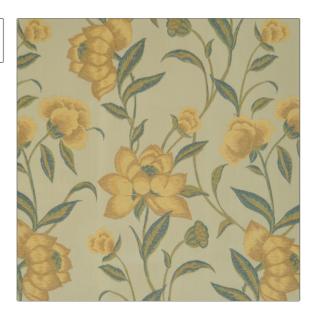

## FABRICUT Fabric Product Details

| PATTERN Hillier Floral COLOR Coriander |              |
|----------------------------------------|--------------|
| BRAND                                  | APPLICATION  |
| Fabricut                               | Fabric       |
|                                        |              |
| USES                                   | CATEGORIES   |
| Upholstery                             | Wovens       |
| COLORS                                 | DESIGN TYPES |
| Gold, Yellow, Green                    | Floral       |
|                                        |              |