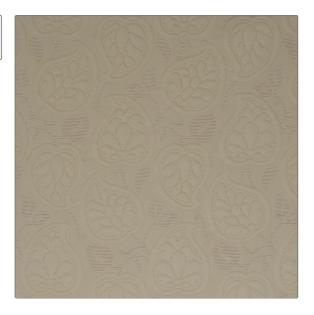

## FABRICUT Fabric Product Details

| PATTERN Paffuto COLOR Pearl |                                             |
|-----------------------------|---------------------------------------------|
| BRAND                       | APPLICATION                                 |
| Fabricut                    | Fabric                                      |
| USES                        | CATEGORIES                                  |
| Bedding, Upholstery         | Matelasse, Solids / Small<br>Scale Patterns |
| COLORS                      | DESIGN TYPES                                |
| Off White / Ivory           | Leaves                                      |
| SCALE                       | RAILROADED                                  |

Not Railroaded

Small

| WIDTH                | VERTICAL REPEAT                  | HORIZONTAL REPEAT                                | CONTENT        |
|----------------------|----------------------------------|--------------------------------------------------|----------------|
| 54.00 in (137.16 cm) | 9.00 in (22.86 cm)               | 4.70 in (11.94 cm)                               | 100% Cotton    |
| BACKING              | FIRE CODES                       | DOUBLE RUBS                                      | PRODUCT NUMBER |
|                      | UFAC Class I, Passes NFPA<br>260 | Exceeds 36,000 Double<br>Rubs (Wyzenbeek Method) | 2467504        |
| COUNTRY              | CLEANING CODES                   |                                                  |                |
| taly                 | S                                |                                                  |                |