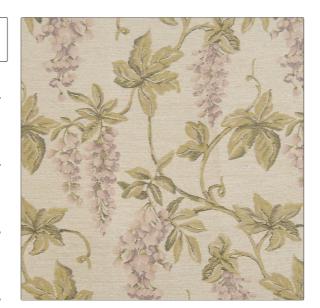

## FABRICUT Fabric Product Details

| PATTERN | Maytime |
|---------|---------|
| COLOR   | 01      |

BRAND APPLICATION

Fabricut Fabric

USES CATEGORIES

Upholstery Wovens

COLORS DESIGN TYPES

Grey, Lavender / Purple Floral, Jacquard Pattern,

**Tapestry**RAILROADED

Large Not Railroaded

| WIDTH                | VERTICAL REPEAT                  | HORIZONTAL REPEAT                                | CONTENT                                        |
|----------------------|----------------------------------|--------------------------------------------------|------------------------------------------------|
| 53.00 in (134.62 cm) | 26.00 in (66.04 cm)              | 14.00 in (35.56 cm)                              | 78% Viscose 10% Polyester<br>10% Linen 2% Silk |
| BACKING              | FIRE CODES                       | DOUBLE RUBS                                      | PRODUCT NUMBER                                 |
|                      | UFAC Class I, Passes NFPA<br>260 | Exceeds 36,000 Double<br>Rubs (Wyzenbeek Method) | 2468101                                        |
| COUNTRY              | CLEANING CODES                   |                                                  |                                                |
| Italy                | S                                |                                                  |                                                |