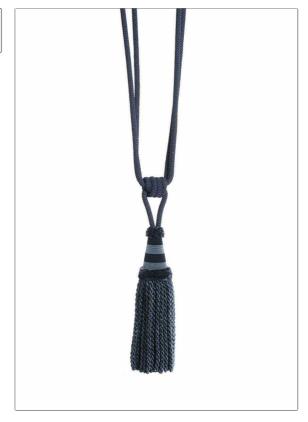

## FABRICUT Trimming Product Details

PATTERN Bleecker
COLOR Ink

BRAND APPLICATION

Trimming

USES CATEGORIES

Window Tieback - Single Tassel

COLORS

Blue

ADDITIONAL PRODUCT NOTES

Exclusive Pattern, Single Tieback, Spread: 35.50 In, Total Length: 30.00 In, Overall Tassel Body: 10.00 In, Cord Diameter: 0.375 In, Tassel Diameter: 3.00 In