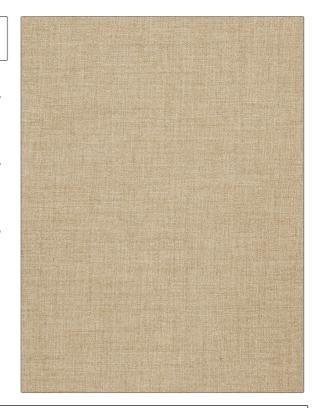

## FABRICUT Fabric Product Details

PATTERN Nema color 04

BRAND

APPLICATION

**Fabricut** 

Fabric

USES

CATEGORIES

Bedding, Drapery, Multipurpose, Upholstery Wovens, Solids / Small Scale Patterns

COLORS

DESIGN TYPES

Beige

**Texture Plain** 

RAILROADED

Not Railroaded

| WIDTH                      | FINISH                        | VERTICAL REPEAT                  | HORIZONTAL REPEAT                                |
|----------------------------|-------------------------------|----------------------------------|--------------------------------------------------|
| 54.00 in (137.16 cm)       | Soil & Stain Repellent Finish | 0.00 in (0.00 cm)                | 0.00 in (0.00 cm)                                |
| CONTENT                    | BACKING                       | FIRE CODES                       | DOUBLE RUBS                                      |
| 54% Acrylic, 46% Polyester |                               | UFAC Class I, Passes NFPA<br>260 | Exceeds 35,000 Double<br>Rubs (Wyzenbeek Method) |
| PRODUCT NUMBER             | COUNTRY                       | CLEANING CODES                   |                                                  |
| 2480404                    | Turkey                        | S                                |                                                  |
|                            |                               |                                  |                                                  |