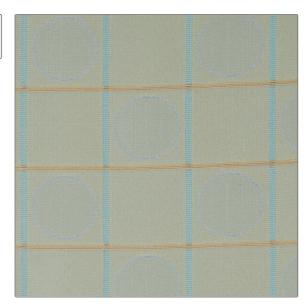

## FABRICUT Fabric Product Details

| PATTERN<br>COLOR                  | Connect Four<br>Aqua |                                                     |  |
|-----------------------------------|----------------------|-----------------------------------------------------|--|
| BRAND                             |                      | APPLICATION                                         |  |
| Fabricut                          |                      | Fabric                                              |  |
| USES                              |                      | CATEGORIES                                          |  |
| Bedding, Drapery,<br>Multipurpose |                      | Wovens                                              |  |
| COLORS                            |                      | DESIGN TYPES                                        |  |
| Aqua / Teal                       |                      | Geometric, Contemporary /<br>Modern, Dots / Circles |  |
| SCALE                             |                      | RAILROADED                                          |  |
| Medium                            |                      | Not Railroaded                                      |  |