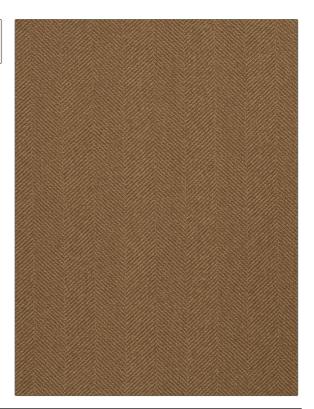

## FABRICUT Fabric Product Details

Bijou PATTERN 17 COLOR BRAND APPLICATION **Fabricut** Fabric USES CATEGORIES Upholstery Wovens, Solids / Small **Scale Patterns** DESIGN TYPES COLORS Herringbone, Solid, Texture **Brown** Plain RAILROADED