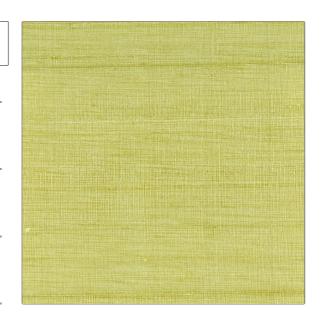

## FABRICUT Fabric Product Details

PATTERN Shalini Silk Color Chartreuse

BRAND APPLICATION

Fabricut Fabric

USES CATEGORIES

Bedding, Drapery, Multipurpose

COLORS DESIGN TYPES

Silk

Light Green Texture Plain

SCALE RAILROADED

Small Not Railroaded

| WIDTH                | VERTICAL REPEAT   | HORIZONTAL REPEAT | CONTENT   |
|----------------------|-------------------|-------------------|-----------|
| 54.00 in (137.16 cm) | 0.00 in (0.00 cm) | 0.00 in (0.00 cm) | 100% Silk |
| BACKING              | PRODUCT NUMBER    | COUNTRY           |           |
|                      | 2562205           | India             |           |