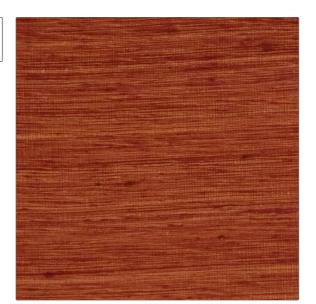

## FABRICUT Fabric Product Details

PATTERN Shalini Silk COLOR Mahogany

BRAND

APPLICATION

Fabricut

Fabric

USES

CATEGORIES

Bedding, Drapery, Multipurpose Silk

COLORS

DESIGN TYPES

Burgundy

**Texture Plain** 

SCALE

RAILROADED

Small