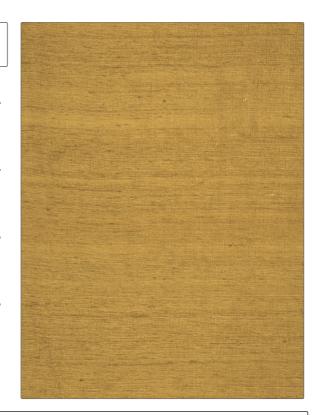

## FABRICUT Fabric Product Details

PATTERN Shalini Silk color 115

BRAND APPLICATION

Fabricut Fabric

USES CATEGORIES

Silk

Bedding, Drapery, Multipurpose

COLORS DESIGN TYPES

Gold Texture Plain

SCALE RAILROADED

Small Not Railroaded

| WIDTH                | VERTICAL REPEAT   | HORIZONTAL REPEAT | CONTENT   |
|----------------------|-------------------|-------------------|-----------|
| 54.00 in (137.16 cm) | 0.00 in (0.00 cm) | 0.00 in (0.00 cm) | 100% Silk |
| BACKING              | PRODUCT NUMBER    | COUNTRY           |           |
|                      | 2562415           | India             |           |