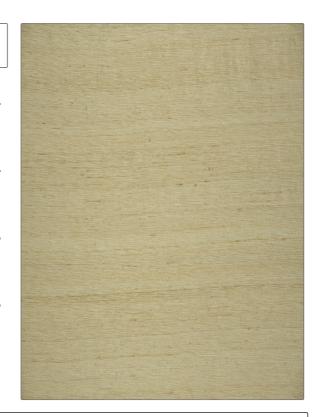

## FABRICUT Fabric Product Details

PATTERN Shalini Silk COLOR 177

BRAND APPLICATION

Fabricut Fabric

USES CATEGORIES

Silk

Bedding, Drapery, Multipurpose

COLORS DESIGN TYPES

Taupe / Tan Texture Plain

SCALE RAILROADED

Small Not Railroaded

| WIDTH                | VERTICAL REPEAT   | HORIZONTAL REPEAT | CONTENT   |
|----------------------|-------------------|-------------------|-----------|
| 54.00 in (137.16 cm) | 0.00 in (0.00 cm) | 0.00 in (0.00 cm) | 100% Silk |
| BACKING              | PRODUCT NUMBER    | COUNTRY           |           |
|                      | 2562477           | India             |           |
|                      |                   |                   |           |