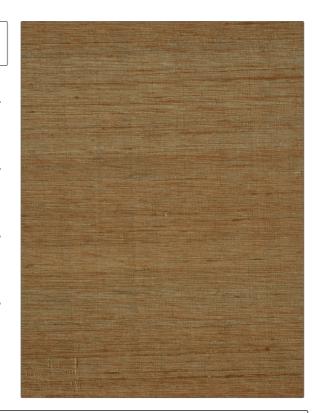

## FABRICUT Fabric Product Details

PATTERN Shalini Silk COLOR 181

BRAND APPLICATION

Fabricut Fabric

USES CATEGORIES

Bedding, Drapery, Multipurpose

COLORS DESIGN TYPES

Brown Solid, Texture Plain

Silk

SCALE RAILROADED

Small Not Railroaded

| WIDTH                | VERTICAL REPEAT   | HORIZONTAL REPEAT | CONTENT   |
|----------------------|-------------------|-------------------|-----------|
| 54.00 in (137.16 cm) | 0.00 in (0.00 cm) | 0.00 in (0.00 cm) | 100% Silk |
| BACKING              | PRODUCT NUMBER    | COUNTRY           | _         |
|                      | 2562481           | India             |           |