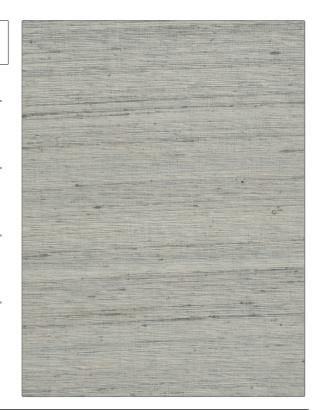

## FABRICUT Fabric Product Details

PATTERN Shalini Silk color 191

BRAND APPLICATION

Fabricut Fabric

USES CATEGORIES

Bedding, Drapery, Multipurpose

COLORS DESIGN TYPES

Grey Solid, Texture Plain

Silk

SCALE RAILROADED

Small Not Railroaded

| WIDTH                | VERTICAL REPEAT   | HORIZONTAL REPEAT | CONTENT   |
|----------------------|-------------------|-------------------|-----------|
| 54.00 in (137.16 cm) | 0.00 in (0.00 cm) | 0.00 in (0.00 cm) | 100% Silk |
| BACKING              | PRODUCT NUMBER    | COUNTRY           |           |
|                      | 2562491           | India             |           |
|                      |                   |                   |           |