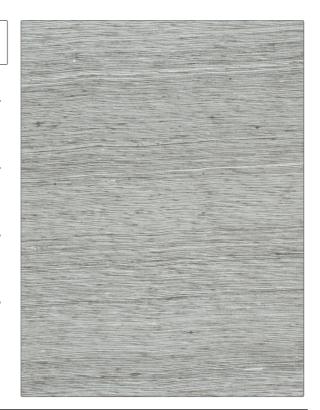

## FABRICUT Fabric Product Details

PATTERN Shalini Silk COLOR 194

BRAND APPLICATION

Fabricut Fabric

USES CATEGORIES

Bedding, Drapery, Multipurpose

iipai pose

COLORS DESIGN TYPES

Grey Solid, Texture Plain

Silk

SCALE RAILROADED

Small Not Railroaded

| WIDTH                | VERTICAL REPEAT   | HORIZONTAL REPEAT | CONTENT   |
|----------------------|-------------------|-------------------|-----------|
| 54.00 in (137.16 cm) | 0.00 in (0.00 cm) | 0.00 in (0.00 cm) | 100% Silk |
| BACKING              | PRODUCT NUMBER    | COUNTRY           |           |
|                      | 2562496           | India             |           |
|                      | 2302470           | mala              |           |