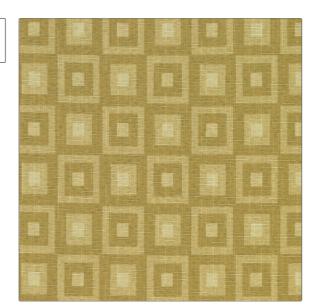

## FABRICUT Fabric Product Details

PATTERN Hematite COLOR Green

BRAND

APPLICATION

**Fabricut** 

Fabric

USES

CATEGORIES

Bedding, Drapery, Multipurpose NFPA 701 FR, Prints

COLORS

DESIGN TYPES

Light Green

Check / Plaid, Contemporary / Modern

SCALE

RAILROADED

Small

Not Railroaded

| WIDTH                | VERTICAL REPEAT                                | HORIZONTAL REPEAT | CONTENT           |
|----------------------|------------------------------------------------|-------------------|-------------------|
| 54.00 in (137.16 cm) | 3.20 in (8.13 cm)                              | 3.00 in (7.62 cm) | 100% Polyester FR |
| BACKING              | FIRE CODES                                     | PRODUCT NUMBER    | COUNTRY           |
|                      | Inherently Flame Retardant,<br>Passes NFPA 701 | 2598404           | USA               |
| CLEANING CODES       | _                                              |                   |                   |
| WASHABLE             |                                                |                   |                   |