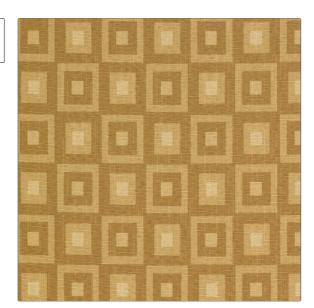

## FABRICUT Fabric Product Details

| PATTERN | Hematite |  |
|---------|----------|--|
| COLOR   | Tea      |  |
|         |          |  |

BRAND

APPLICATION

**Fabricut** 

Fabric

USES

CATEGORIES

Bedding, Drapery, Multipurpose NFPA 701 FR, Prints

COLORS

DESIGN TYPES

Brown

Check / Plaid, Contemporary / Modern

SCALE

RAILROADED

Small

Not Railroaded

| WIDTH                | VERTICAL REPEAT                                | HORIZONTAL REPEAT | CONTENT           |
|----------------------|------------------------------------------------|-------------------|-------------------|
| 54.00 in (137.16 cm) | 3.20 in (8.13 cm)                              | 3.00 in (7.62 cm) | 100% Polyester FR |
| BACKING              | FIRE CODES                                     | PRODUCT NUMBER    | COUNTRY           |
|                      | Inherently Flame Retardant,<br>Passes NFPA 701 | 2598409           | USA               |
| CLEANING CODES       | _                                              |                   |                   |
| WASHABLE             |                                                |                   |                   |